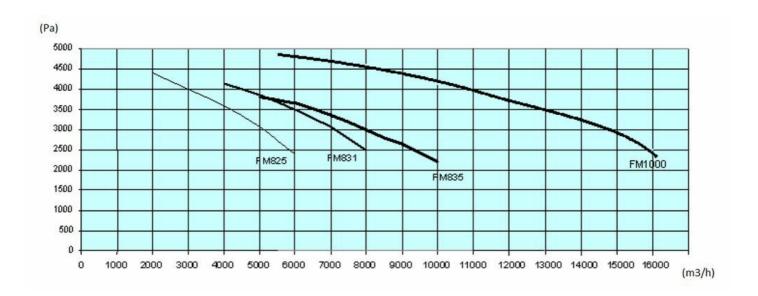

#### Models

| Item number | [ItemPowerVoltage] | [ItemFrequency] | [ItemNoofphases] |
|-------------|--------------------|-----------------|------------------|
| 5501498     | 230/400            | 50              | 3                |
| 5501537     | 400/690            | 50              | 3                |
| 5501538     | 230/400            | 50              | 3                |
| 5501576     | 230/400            | 50              | 3                |
| 5501575     | 400/690            | 50              | 3                |
| 5501612     | 400/690            | 50              | 3                |
| 5501659     | 400/690            | 50              | 3                |
| 5501660     | 230/400            | 50              | 3                |
| 5501699     | 400/690            | 50              | 3                |
| 5501700     | 230/400            | 50              | 3                |
| 5501741     | 400/690            | 50              | 3                |
| 5501742     | 230/400            | 50              | 3                |