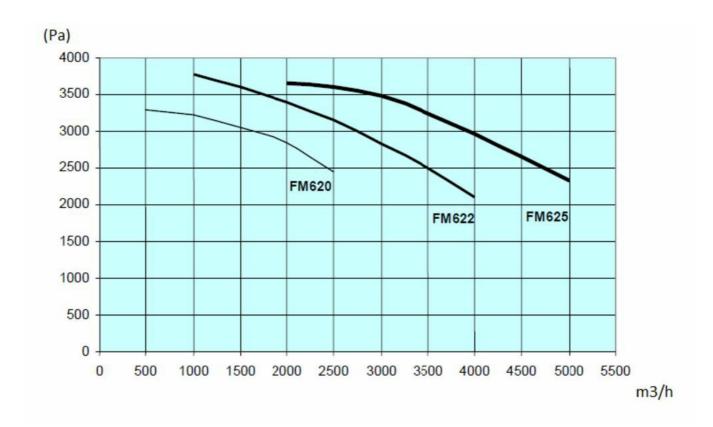

#### Models

| Item number | [ItemPowerVoltage] | [ItemFrequency] | [ItemNoofphases] |
|-------------|--------------------|-----------------|------------------|
| 5501498     | 230/400            | 50              | 3                |
| 5501537     | 400/690            | 50              | 3                |
| 5501538     | 230/400            | 50              | 3                |
| 5501576     | 230/400            | 50              | 3                |
| 5501575     | 400/690            | 50              | 3                |
| 5501612     | 400/690            | 50              | 3                |
| 5501659     | 400/690            | 50              | 3                |
| 5501660     | 230/400            | 50              | 3                |
| 5501699     | 400/690            | 50              | 3                |
| 5501700     | 230/400            | 50              | 3                |
| 5501741     | 400/690            | 50              | 3                |
| 5501742     | 230/400            | 50              | 3                |